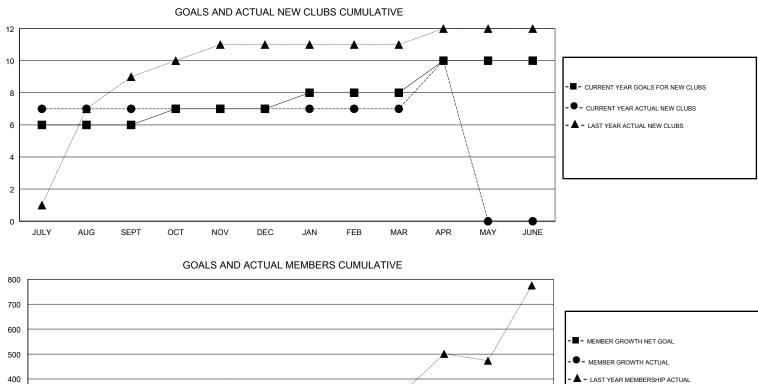

## VENKATA S RAJU DANTULURI GMT:

| GMT: VENKATA S RAJU DANTULURI |               |           | LOCAT         | ION INDIA             |                           |                         | GMT CA                                             |
|-------------------------------|---------------|-----------|---------------|-----------------------|---------------------------|-------------------------|----------------------------------------------------|
| Clubs                         |               |           |               | Members               |                           |                         |                                                    |
| RESULTS FOR 2017-2018         |               |           |               | RESULTS FOR 2017-2018 |                           |                         |                                                    |
| QUARTER                       | NEW CLUB GOAL | NEW CLUBS | DROPPED CLUBS | QUARTER               | MEMBER GROWTH NET<br>GOAL | MEMBER GROWTH<br>ACTUAL | DROPPED<br>MEMBERS ACTUAL<br>(including transfers) |
| JULY/AUG/SEPT                 | 6             | 7         | 0             | JULY/AUG/SEPT         | 140                       | 172                     | 52                                                 |
| OCT/NOV/DEC                   | 1             | 0         | 0             | OCT/NOV/DEC           | 40                        | 22                      | 25                                                 |
| JAN/FEB/MAR                   | 1             | 0         | 0             | JAN/FEB/MAR           | 50                        | 44                      | 45                                                 |
| APR/MAY/JUNE                  | 2             | 3         | 0             | APR/MAY/JUNE          | 10                        | 186                     | 76                                                 |